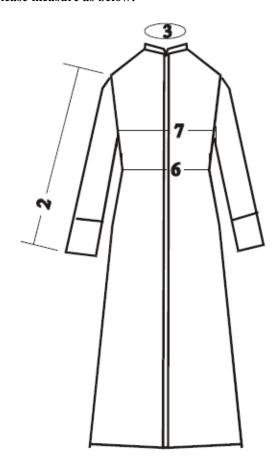

## Please measure as below:

Diagram shown above for illustration purposes only.

| Measurement                           | Size | Any Comments |
|---------------------------------------|------|--------------|
| (1) Shoulder width                    |      |              |
| (2) Arm Length (Take with elbow bent) |      |              |
| (3) Neck (Collar)                     |      |              |
| (4) Back Length                       |      |              |
| (5) Drop Length                       |      |              |
| (6) Waist                             |      |              |
| (7) Chest (Bust)                      |      |              |