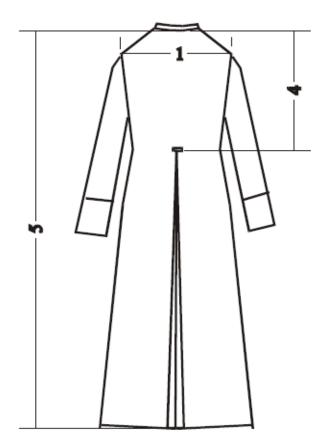

## Please measure as below:

Diagram shown above for illustration purposes only.

| Measurement                           | Size | Any Comments |
|---------------------------------------|------|--------------|
| (1) Shoulder width                    |      |              |
| (2) Arm Length (Take with elbow bent) |      |              |
| (3) Neck (Collar)                     |      |              |
| (4) Back Length                       |      |              |
| (5) Drop Length                       |      |              |
| (6) Waist                             |      |              |
| (7) Chest (Bust)                      |      |              |